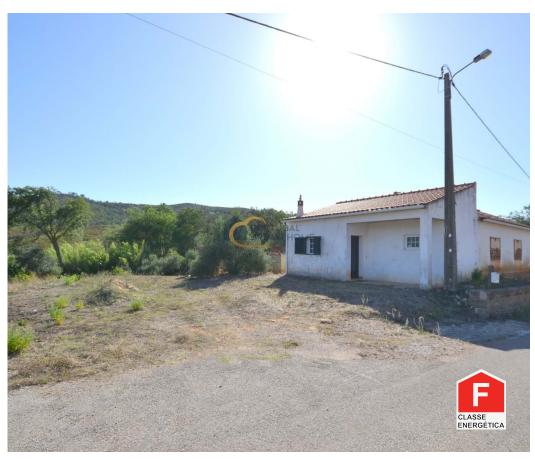

## Detached house with 6520 m2 of land

House in São Marcos da Serra, municipality of Silves, for those looking for a renovation project. With three bedrooms, and a bathroom, this property offers a total of 119 m2, set on a plot of 6520 m2. The location of this property offers stunning views of the mountains, providing a peaceful and relaxing setting. Its proximity to shops, restaurants, pharmacies, public transportation, and schools makes it an excellent choice for those looking for easy access to local amenities. Although it needs some renovation, this villa has huge potential.

## **Property Features**

Fireplace

• Built year: 1951

• Views: Countryside views

• Proximity: Mountain, Shopping, Restaurants, Pharmacy, Public Transport, Schools

• Floors: 1

• Energetic certification: F

**Paulo Diogo** 