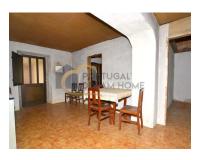

## Detached house with 6520 m2 of land

House in São Marcos da Serra, municipality of Silves, for those looking for a renovation project. With three bedrooms, and a bathroom, this property offers a total of 119 m2, set on a plot of 6520 m2. The location of this property offers stunning views of the mountains, providing a peaceful and relaxing setting. Its proximity to shops, restaurants, pharmacies, public transportation, and schools makes it an excellent choice for those looking for easy access to local amenities. Although it needs some renovation, this villa has huge potential.