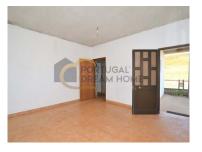

## Detached house with 6520 m2 of land

House in São Marcos da Serra, municipality of Silves, for those looking for a renovation project. With three bedrooms, and a bathroom, this property offers a total of 119 m2, set on a plot of 6520 m2. The location of this property offers stunning views of the mountains, providing a peaceful and relaxing setting. Its proximity to shops, restaurants, pharmacies, public transportation, and schools makes it an excellent choice for those looking for easy access to local amenities. Although it needs some renovation, this villa has huge potential.