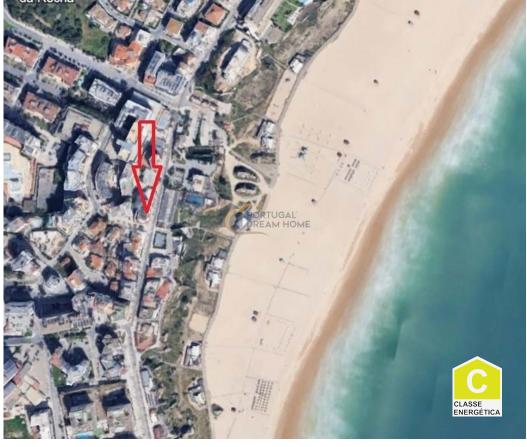

## 1st line Sea, Praia Rocha, private parking sea view

This is a magnificent apartment located on the 1st line of Praia da Rocha, Portimão, Portugal. As you enter the bright south lit room you will be greeted by the unique sense of calm that permeates this charming place and an open view over Praia da Rocha.

This property has as its highlight the fact that it is located close to the beautiful beaches of this region, offering you a true coastal experience in the comfort of your own home. It is a perfect place