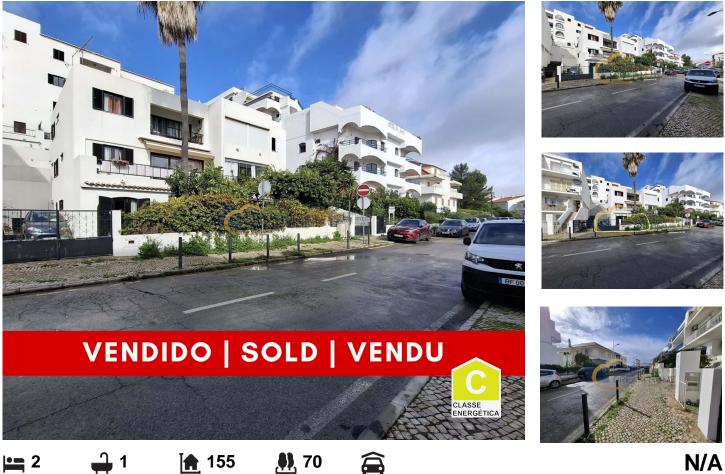

## **EXCEPTIONAL LOCATION WITH GARDEN - 2 BEDROOMS**

For those people who dream of having their garden, but don't want to give up the central location of Albufeira (100m from the Mirante), we have this excellent option to remodel: An apartment with 2 bedrooms, 1 bathroom, independent kitchen and the differential is to have a space to put the car, since Samora Barros street now, You can no longer park.

## **Property Features**

- Built year: 1978
- Private condominium
- Drive way
- Views: City view
- Energetic certification: C
- Garage

- Floors: 1
- Laundry
- Conservatory
- Central location
- Solar orientation: East
- Rés Do Chão