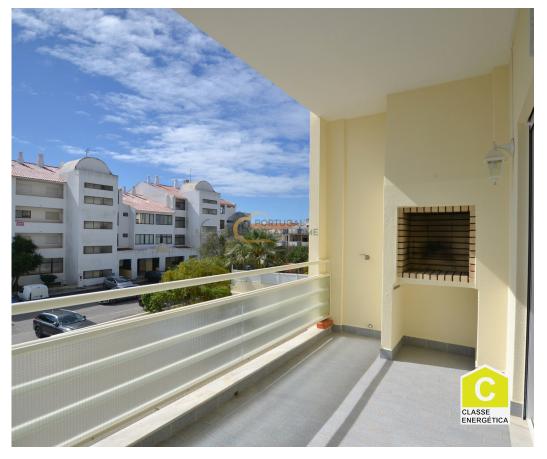

## 2 Bedroom Apartment | Private parking | Central area

2 bedroom apartment, on the ground floor, consisting of entrance hall, living room with access to a partially closed balcony and BBQ, equipped kitchen with pantry, bathroom with bathtub, 2 bedrooms, one with private bathroom, private parking for one car.

- Kitchen: Hob, Oven, Dishwasher, Washing machine, Exhaust, Water heater, Combined
- Built year: 1997
- Conservatory
- Lift
- · Electric gates
- Central location
- Balcony
- Parking places number: 1
- Suite
- · Pavimento: Cerâmica, Madeira