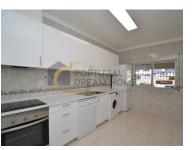

## 2 Bedroom Apartment | Private parking | Central area

2 bedroom apartment, on the ground floor, consisting of entrance hall, living room with access to a partially closed balcony and BBQ, equipped kitchen with pantry, bathroom with bathtub, 2 bedrooms, one with private bathroom, private parking for one car.

## **Property Features**

- · Equipped kitchen
- Proximity: Shopping, Restaurants, Hospital, Pharmacy, Public Transport
- · Drive way
- · Views: Countryside views, City view
- Double glazing
- Pantry
- Energetic certification: C
- · Access to people with mobility difficulties
- Parking place type: Exterior
- Transportes Públicos

- Kitchen: Hob, Oven, Dishwasher, Washing machine, Exhaust, Water heater, Combined
- Built year: 1997
- Conservatory
- Lift
- · Electric gates
- Central location
- Balcony
- Parking places number: 1
- Suite
- · Pavimento: Cerâmica, Madeira