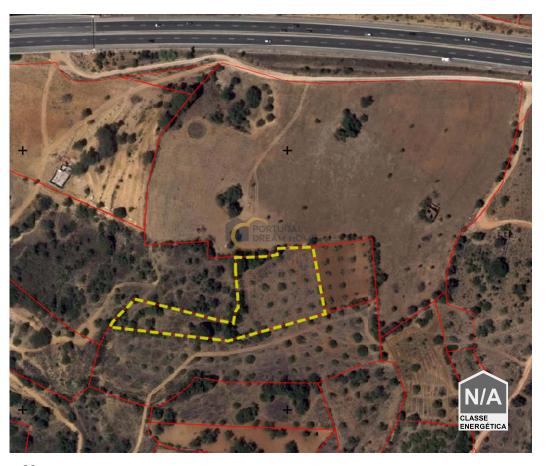

## Alcantarilha e Pêra - Rural land

**5260** Land Area (m²)

Land Area (III )

## Rustic land with 5260m2

Land with 5,260 m2 located close to all services 5 minutes from the center of Guia. Situated in a quiet and serene area, spacious and spacious serving for cultivation or shipyard.