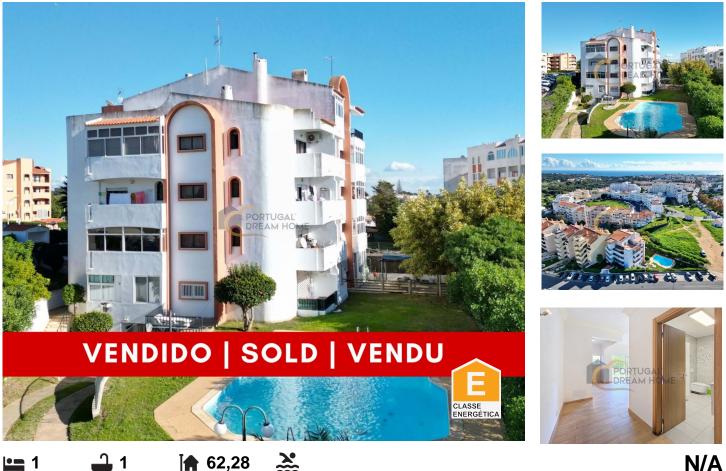

## **1 Bedroom Apartment - Rdc - Swimming Pool - Albufeira**

1 bedroom apartment located in the Rdc, overlooking the garden and access to the pool, located about 10 minutes from the beaches.

The building has an adult swimming pool, and several green spaces/garden.

Partially refurbished, the apartment consists of living room with kitchenette, 1 bedroom with wardrobe and a bathroom.

The kitchen/living room has access to a south-facing balcony.

Located just a few minutes from the city center, it allows you to enjoy the many services that are just a few meters from the apartment.

## **Property Features**

- Pool
- Built year: 1989
- Private condominium
- Storage / utility room
- Double glazing
- Main drainage

- Garden
- Floors: 4
- Kitchenette
- Views: Garden view
- Electric shutters
- Energetic certification: E