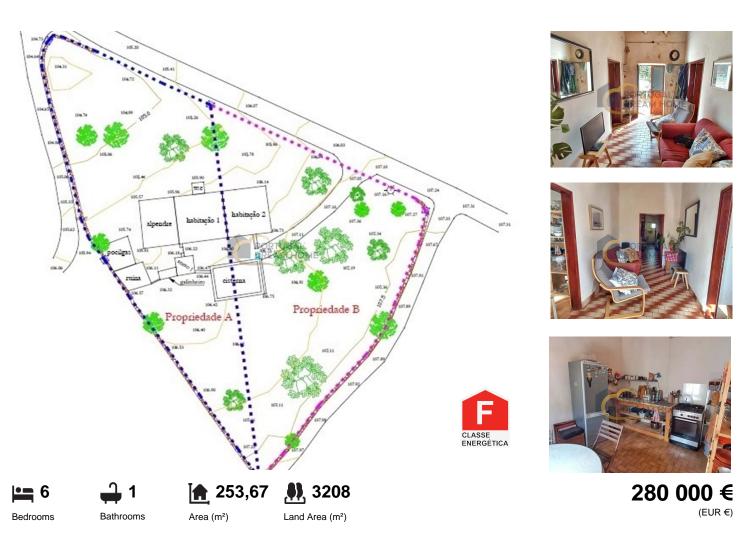

## Two Houses | Two Plots of Land | Areeiro - Alte | Loulé

Discover these two magnificent properties with a total land area of 3,208 m<sup>2</sup> and a gross construction area of 366.85 m<sup>2</sup>, located in a quiet location in the municipality of Loulé.

The two unique houses, with traditional architecture, offer a total of 10 rooms in a generous space with a total construction area of 253.67 m2.

The properties can remain separate or they can be requested to be united.

Overlooking the countryside, a wood-burning oven and stables, perfect for horse and country lovers. It also includes a bread oven and a cistern with a surface area of 66.20 m2.

Both houses, attached within each other, need restoration work and are perfect for those looking for a peaceful refuge, away from the hustle and bustle of the city.