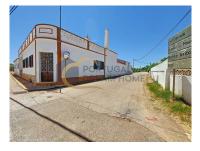

## Farm \* 2 independent houses \* 463 sqm construction \* 2,480 sqm land

Together, the houses have 10 rooms, 2 living rooms, a fireplace in one of the lounges, 2 equipped kitchens, 3 bathrooms with windows, barbecue, garage, several outbuildings and storage rooms.

The farm, with several entrances, has a warehouse, oven house with 2 ovens, stable, chicken coops, pigsties, sheds, laundry room, outside shower, cistern, tank and borehole.

There are some storage rooms from the terrace.