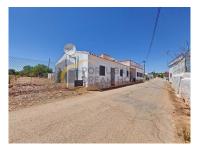

## Farm \* 2 independent houses \* 463 sqm construction \* 2,480 sqm land

Together, the houses have 10 rooms, 2 living rooms, a fireplace in one of the lounges, 2 equipped kitchens, 3 bathrooms with windows, barbecue, garage, several outbuildings and storage rooms.

PA106

Reference

Scan the QR code to view the property

conservation and maintenance.

It is located in the village of Ribeira de Alte, a quiet place, surrounded by nature, very central in the Algarve and 5 minutes from the center of Paderne with several supermarkets, post office, health center, pharmacy, cafes and restaurants.