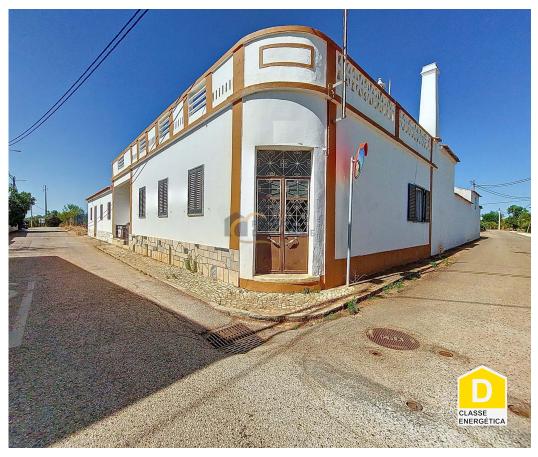

## Paderne - Villa

Bedrooms

680 000 €

(EUR €)

## Farm \* 2 independent houses \* 463 sqm construction \* 2,480 sqm land

Together, the houses have 10 rooms, 2 living rooms, a fireplace in one of the lounges, 2 equipped kitchens, 3 bathrooms with windows, barbecue, garage, several outbuildings and storage rooms.

The rooms are spacious and you can redefine the use of the various rooms.

The house has lots of light, high ceilings, original traditional tiles and is in an excellent state of

Paula Andrade

+351 966 488 779 <sup>2</sup>