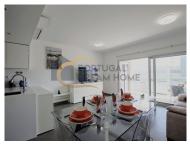

## Apartamento T1 de Luxo em Albufeira

1 bedroom apartment, modern and sophisticated located in Albufeira in the luxurious Panoramic Pool condominium, central and with good access to services, such as: supermarkets, restaurants as well as Lusiadas Hospital, all within a short walking distance. You can also enjoy the famous Inatel and Pescadores beaches, as well as many other wonderful beaches in the city of Albufeira. This apartment is located on the 3rd floor with elevator and open views, west facing. On the terrace of the building you will find a stunning panoramic swimming pool, with open views, with space for chairs, sun loungers and a shower. This magnificent apartment has an underground garage to keep your car safeThe apartment has a large balcony with barbecue where you can enjoy your meals in this pleasant space. The apartment is fully furnished, with kitchen equipped with built-in Bosch appliances with little use. Bathroom with bathtub. The spacious room had a built-in wardrobe with electric shutters, very bright.