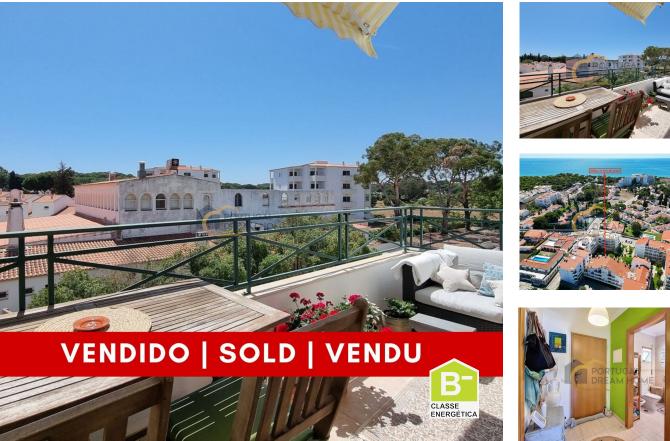

## Exclusivo! T1 virado a sul com varanda generosa na zona da Falésia

Exclusive! 1 bedroom apartment facing south, with swimming pool, generous balcony with BBQ and swimming pool.

Located in a prime area of Albufeira, 450 meters from Falésia Beach, its shops and next to the Pine Cliff Sheraton.

Its location allows you to have everything within walking distance, such as: supermarkets, restaurants, pharmacy, everything you need for your daily life.

Located on the south facade of the building, this apartment comprises an entrance hall, complete bathroom, kitchen, living room with access to a first balcony, the latter with an integrated BBQ and a bedroom with built-in wardrobe and access to a small balcony, it also faces south/west.

If you want a property to live in or for your holidays, this property is without a doubt a great option.

Additional Information: Year of construction: 2004 IMI: 200/year Condominium: 30/month Pool card value: 300/year