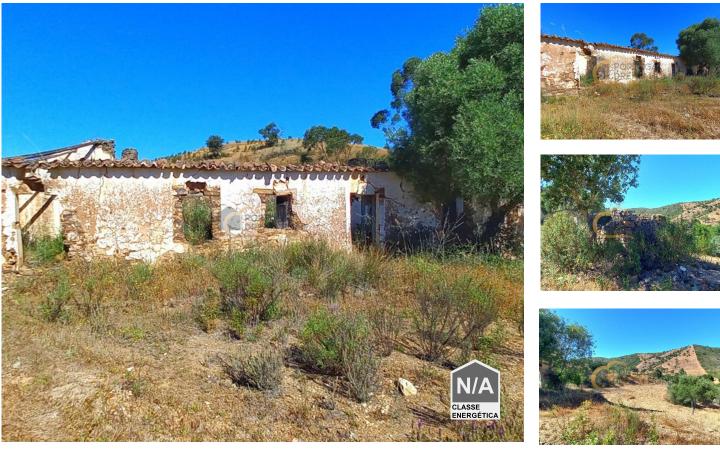

## Farm with 3 Ruins | 22 hectares | Mariais | S.B. Messines | Silves

Discover this magnificent property with 22 hectares of land, with 3 ruins measuring 30 m2, 80 m2 and 106 m2 of gross construction area.

Two of the ruins are attached to each other (30 m2 and 106 m2). The third is isolated and approximately 300 meters from the twin ruins.

Located in a calm and peaceful place, with 4 dams and a water spring, several cork oaks, olive trees and carob trees, this farm is an excellent opportunity for those who like to live in contact with nature or even for other personal purposes/professional projects.