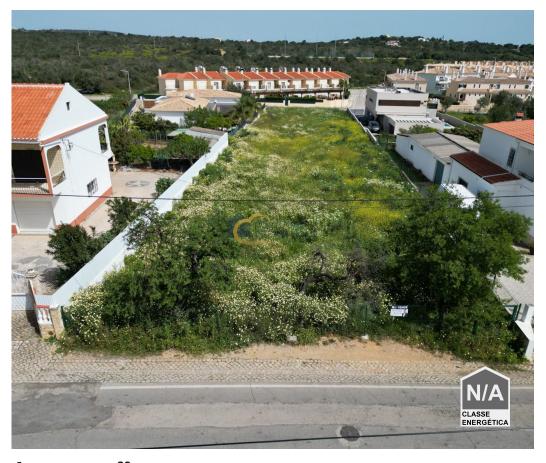

## **Boliqueime - Urban land**

**300** Area (m²)

Land Area (m²)

400 000 €

(EUR €)

## Terreno para Construção de Moradias

Welcome to the charming town of Boliqueime, where this urban land presents an exciting opportunity for a new project. With a spacious land area of 1079 square meters, the possibilities are endless for creating your dream property in this tranquil location.