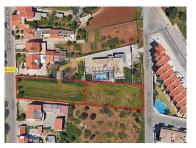

## **Boliqueime - Urban land**

**300** Area (m²)

Land Area (m²)

400 000 €

(EUR €)

## Terreno para Construção de Moradias

Welcome to the charming town of Boliqueime, where this urban land presents an exciting opportunity for a new project. With a spacious land area of 1079 square meters, the possibilities are endless for creating your dream property in this tranquil location.