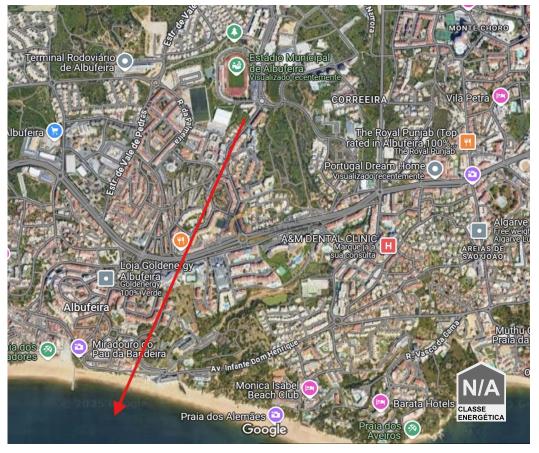

<sup>1</sup> (Call to national fixed network) | <sup>2</sup> (Call to national mobile network)

JG102 Reference

Scan the QR code to view the property

pavilions, swimming pool, football field and athletics track. In the surroundings you will find restaurants, traditional shops, supermarkets and all amenities. The stunning beaches of Albufeira are just a few minutes away, as are the main road and rail accesses. Faro International Airport is within a 30-minute drive.