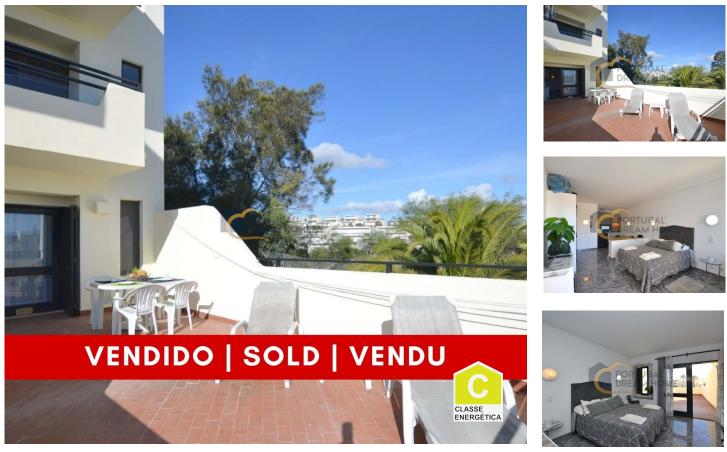

## Estúdio em condomínio com piscina, tênis, terraço, Albufeira Jardim

This charming studio apartment, located in Albufeira just a few minutes from the beach and historical area, is the perfect choice for those seeking comfort and convenience. Upon entering this spacious furnished property, you will be greeted by an inviting and elegant atmosphere.

The interior of the apartment features a kitchen equipped with all necessary appliances to simplify your daily tasks, while the well-lit living/bedroom provides relaxing moments after a long day of work or exploring the city.

Leaving this cozy urban retreat gives you access to various common areas that make it even more special. The building benefits from east-south sun exposure allowing you to enjoy maximum sunbathing on the panoramic terrace overlooking inspiring views of crystalline blue sea in region.

 $^{\rm 1}$  (Call to national fixed network)  $~|~^{\rm 2}$  (Call to national mobile network)

Scan the QR code to view the property

P122

Reference

The privileged location couldn't be better! Situated near the city center and close to main public transportation networks ensure easy access when discovering the beauties of this pictures que Algarve village abundant with rich cultural history combined with everyday cosmopolitan hustleand bustle. Also, for your convenience, you will find every thing you need in the surrounding areas: supermarkets, restaurants, and shops...