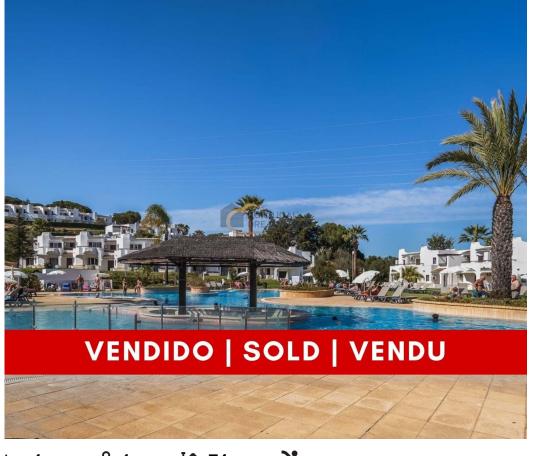

## Albufeira e Olhos de Água - Apartment

Swimming Pool

## **Excelente T1 com piscina**

Located in the sophisticated Resort Club Albufeira, this excellent T1 offers a welcoming environment. The spacious lounge, complemented by a fireplace, leads to a charming and spacious balcony. The bedroom provides comfort, while the kitchenette and bathroom are fully equipped and furnished. The property is delivered furnished ensuring convenience. The 24-hour reception provides security and convenience. The resort boasts four swimming pools, extensive gardens and dining options that include 2 restaurants, the Casa Azul pizzeria as well as two snack bars Pérgula and Cascata. Its strategic location places it close to the Algarve shopping mall, Zoomarino, Aqualand, Campos de Golf and Albufeira Marina. The property has an A/L license operated by an excellent company, valid for 5 years, renewable. This is an investment not only in an exquisite property, but also in a lifestyle full of leisure and entertainment options, making it an exceptional choice for residence or investment.