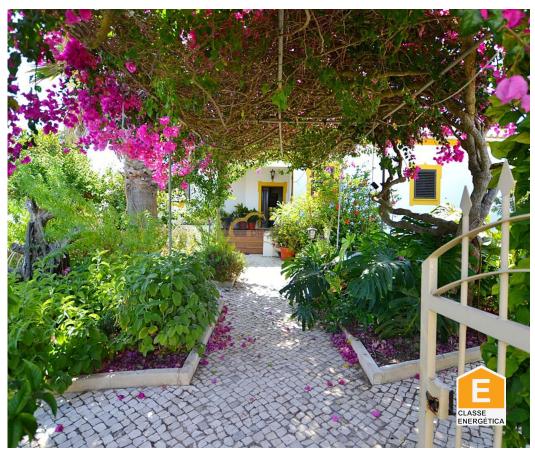

## A well-built traditional style house, located in a quiet area of Albufeira.

A well-built traditional style house, located in a quiet area of Albufeira. Situated on a 1734 square meter plot with several fruit trees, the villa is close to shops, a health center and a five-minute drive from some of the Algarve's famous beaches and restaurants.

Upon entering the property you are welcomed by a colorful garden, the ground floor consists of an entrance hall, a large equipped kitchen, an open dining room with a living room that benefits from a fireplace and a large terrace, three large bedrooms, each with a private bathroom, two of the bedrooms have built-in wardrobes and one with a closet, an office, and a guest bathroom.