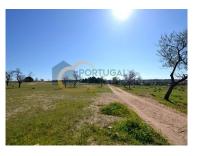

## rustic land big dimension and flat

Rustic land for cultivation, vineyard or construction situated in Vale da Ursa, with the total area of 20,560m2

This magnificent property is located in one of the most prestigious areas of Albufeira surrounded by the serenity and tranquility that nature offers.

With a large and spacious plot of land, this property is perfect for those looking for privacy and exclusivity.

Easy access is 2.5 km from the road from Albufeira to Guia.

To visit, call direct 965358776