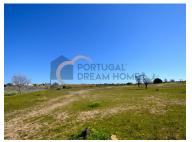

## rustic land big dimension and flat

Rustic land for cultivation, vineyard or construction situated in Vale da Ursa, with the total area of 20,560m2

This magnificent property is located in one of the most prestigious areas of Albufeira surrounded by the serenity and tranquility that nature offers.

With a large and spacious plot of land, this property is perfect for those looking for privacy and exclusivity.

Easy access is 2.5 km from the road from Albufeira to Guia.

To visit, call direct 965358776