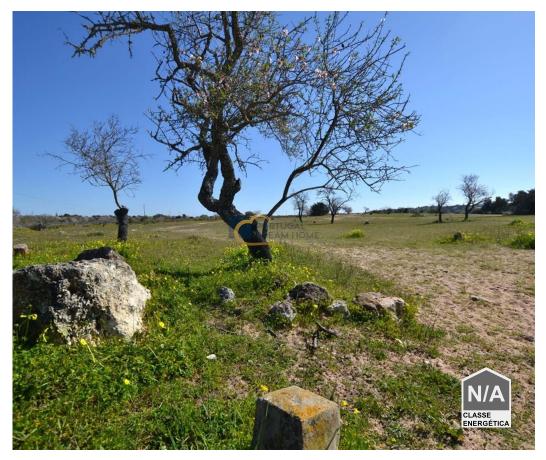

## rustic land big dimension and flat

Rustic land for cultivation, vineyard or construction situated in Vale da Ursa, with the total area of 20,560m2

This magnificent property is located in one of the most prestigious areas of Albufeira surrounded by the serenity and tranquility that nature offers.

With a large and spacious plot of land, this property is perfect for those looking for privacy and exclusivity.

Easy access is 2.5 km from the road from Albufeira to Guia.

To visit, call direct 965358776