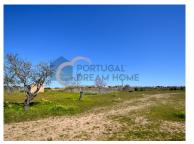

## rustic land big dimension and flat

Rustic land for cultivation, vineyard or construction situated in Vale da Ursa, with the total area of 20,560m2

This magnificent property is located in one of the most prestigious areas of Albufeira surrounded by the serenity and tranquility that nature offers.

With a large and spacious plot of land, this property is perfect for those looking for privacy and exclusivity.

Easy access is 2.5 km from the road from Albufeira to Guia.

To visit, call direct 965358776