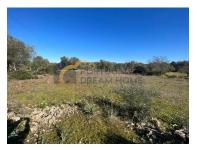

## Ruina em Paderne com lote de 4800m2 e 139m2 Urbanizaveis

This unique land, located in the magnificent region of São Bartolomeu de Messines - Municipality of Silves, just outside Paderne - Municipality of Albufeira, is a true treasure waiting to be discovered. With its unique and charming characteristics, this lot will certainly satisfy the most demanding tastes. On the vast plot of 4800m2 covered by typically Algarvian fruit trees, there is a 139m2 ruin, ideal for new projects.