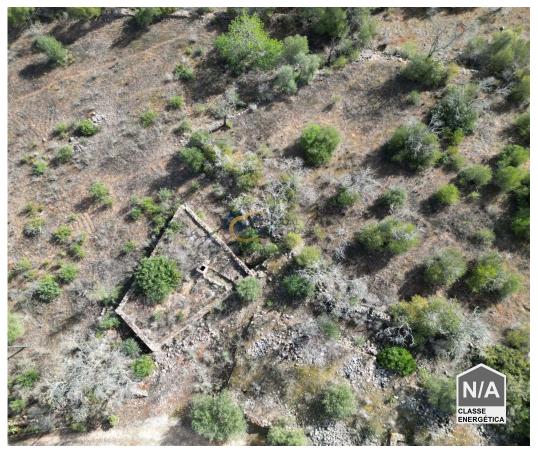

## Ruina em Paderne com lote de 4800m2 e 139m2 Urbanizaveis

This unique land, located in the magnificent region of São Bartolomeu de Messines - Municipality of Silves, just outside Paderne - Municipality of Albufeira, is a true treasure waiting to be discovered. With its unique and charming characteristics, this lot will certainly satisfy the most demanding tastes. On the vast plot of 4800m2 covered by typically Algarvian fruit trees, there is a 139m2 ruin, ideal for new projects.